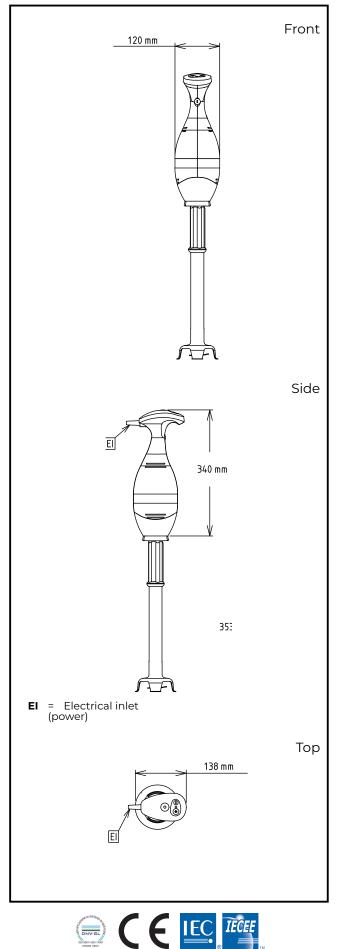

## Hand held Mixers Bermixer PRO Turbo 550 W with Stainless Steel Tube

| Electric                                                                                                                |                                               |  |
|-------------------------------------------------------------------------------------------------------------------------|-----------------------------------------------|--|
| Supply voltage:<br>Electrical power max.:<br>Total Watts:                                                               | 220-240 V/1 ph/50/60 Hz<br>0.55 kW<br>0.55 kW |  |
| Capacity:                                                                                                               |                                               |  |
| Capacity (up to):                                                                                                       | 150 Litre                                     |  |
| Key Information:                                                                                                        |                                               |  |
| External dimensions,<br>Width:<br>External dimensions,<br>Depth:<br>External dimensions,<br>Height:<br>Shipping weight: | 138 mm<br>120 mm<br>765 mm<br>4.8 kg          |  |